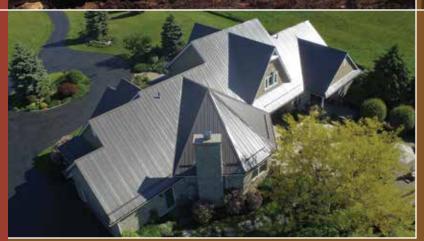

## AR STANDING SEAM

Agway's AR Standing Seam Profiles offer a raised rigid standing seam at three different depths and an assortment of widths to achieve a variety of contemporary, architecturally pleasing designs. Panels are installed using hidden clips and fasteners that produce a roof with clean, crisp lines. The side seams are mechanically seamed at either 90° or 180° for even more design flexibility.