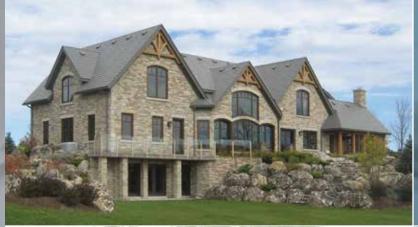

## AR STANDING SEAM

Agway's AR Standing Seam Profiles offer a raised rigid standing seam at three different depths and an assortment of widths to achieve a variety of contemporary, architecturally pleasing designs. Panels are installed using hidden clips and fasteners that produce a roof with clean, crisp lines. The side seams are mechanically seamed at either 90° or 180° for even more design flexibility.