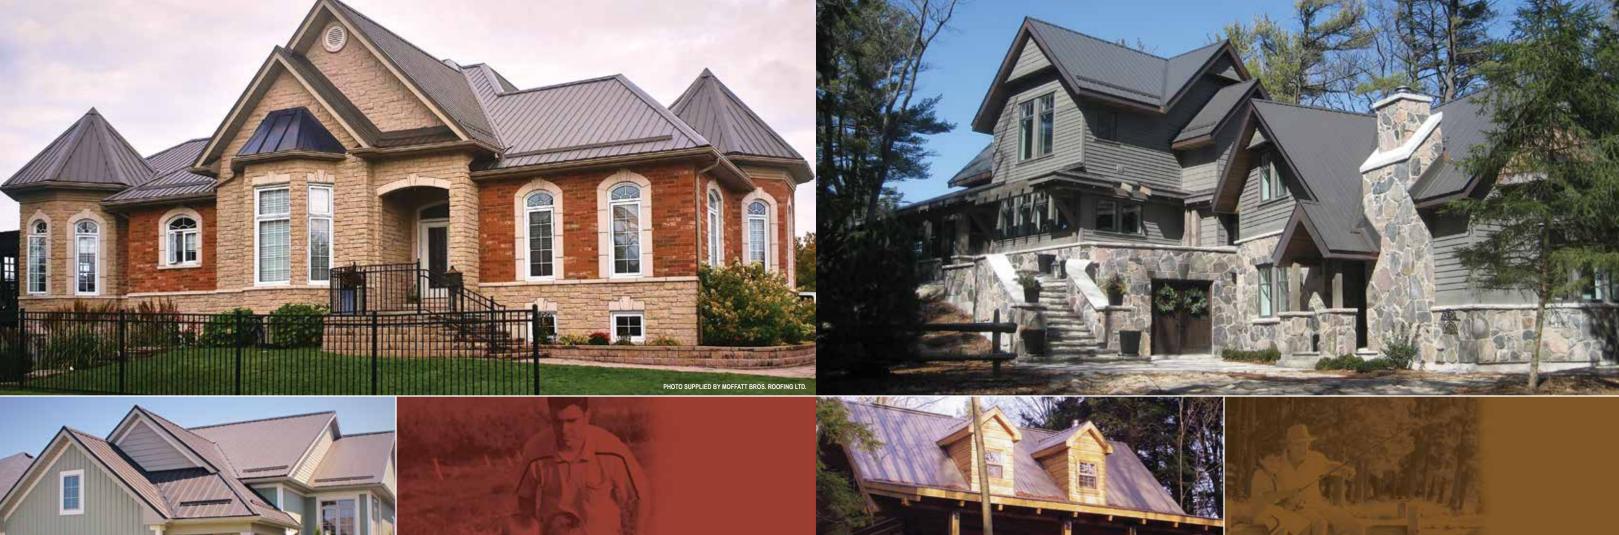

From the traditional beauty of conventional stylings, to the sleek, modern lines of contemporary designs, Agway's broad range of residential roof solutions integrates the outstanding durability and protection of steel with stunning architectural aesthetics to complement any home or cottage and its immediate surroundings.

An Agway steel roof on your home or cottage adds beauty and value that will last a lifetime. Our longstanding reputation for outstanding, hassle-free customer service means you'll find us easy to do business with.

# SPRINGHOUSE SHINGLES

Springhouse Shingles provide a unique and spectacular looking roof with traditional appeal. Engineered with a textured finish to look like traditional shingles, Springhouse Shingles offer a rugged and long lifecycle that is maintenance free. Ideal for retrofitting historical homes, this product features concealed fasteners with no exposed cut edges, which keeps the traditional look consistent.

## AR STANDING SEAM

Agway's AR Standing Seam Profiles offer a raised rigid standing seam at three different depths and an assortment of widths to achieve a variety of contemporary, architecturally pleasing designs. Panels are installed using hidden clips and fasteners that produce a roof with clean, crisp lines. The side seams are mechanically seamed at either 90° or 180° for even more design flexibility.