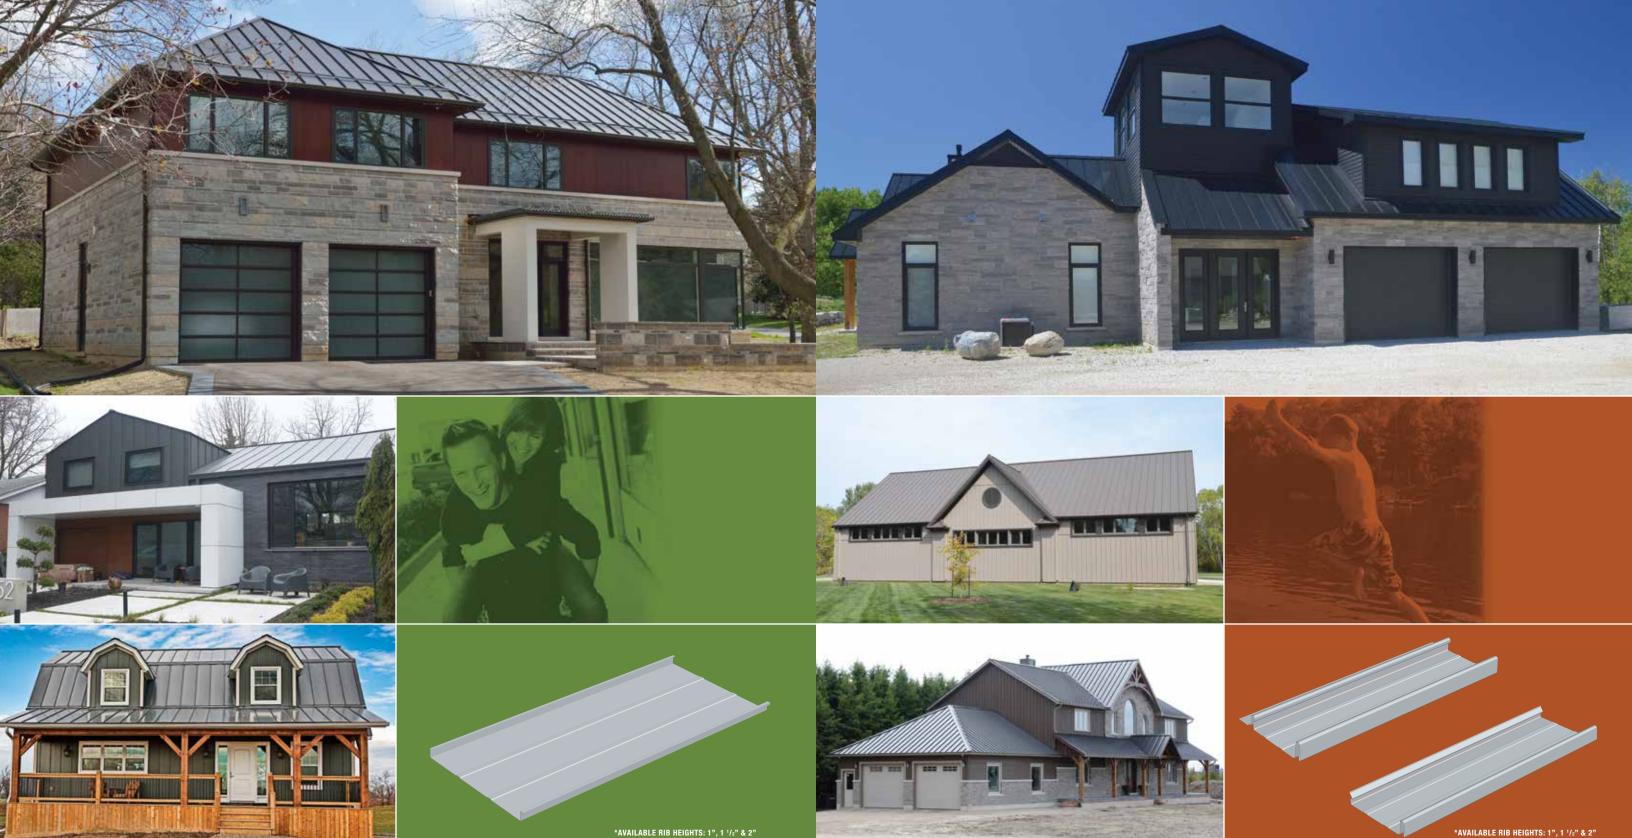

From the traditional beauty of conventional stylings, to the sleek, modern lines of contemporary designs, Agway's broad range of residential roof solutions integrates the outstanding durability and protection of steel with stunning architectural aesthetics to complement any home or cottage and its immediate surroundings.

An Agway steel roof on your home or cottage adds beauty and value that will last a lifetime. Our longstanding reputation for outstanding, hassle-free customer service means you'll find us easy to do business with.

## AR STANDING SEAM

Agway's AR Standing Seam Profiles offer a raised rigid standing seam at three different depths and an assortment of widths to achieve a variety of contemporary, architecturally pleasing designs. Panels are installed using hidden clips and fasteners that produce a roof with clean, crisp lines. The side seams are mechanically seamed at either 90° or 180° for even more design flexibility.

### NAIL STRIP / SNAP LOCK

One of Agway's most popular profiles, NS is also one of our most economical. Nail Strip installs quickly and offers clean, contemporary lines with no exposed fasteners. To complete your home's overall curbside appeal, optional stiffening flutes and knee caps are also available. Agway's wide choice of colour options allows for virtual matching of any existing home or cottage.

Snap-Lock is a visually stunning board and batten roofing solution designed to deliver a long-lasting performance. For a clean appearance, with no exposed fasteners, hidden clips, and knee caps, SL is an ideal choice for homes and cottages. Its unique, snap-in-place design means a new roof or retrofit can be done quickly and easily. A wide array of colours is available.

# **OPTIMUM RIB**

A very popular profile for agricultural roof or wall applications, our economical, easy-to-install, Optimum Rib lightweight panels add a professionally finished look to the exterior of any structure. For convenience and versatility, these weather resistant panels can be installed vertically or horizontally. Available in a wide range of colours, Agway's Optimum Rib profile, combined with available trims, vents, fasteners and other accessories provides a complete cladding solution for any project.

# **CENTURY RIB**

A more traditional roofing option, our Century Rib system is an exposed fastener profile that allows for quick and easy installation. This product's full range of colours and wide range of accessories offer rustic aesthetics, making it ideal for cottages and residences.