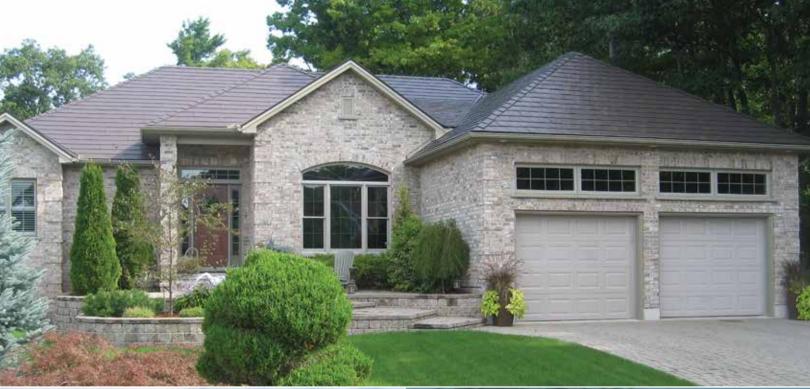

# SPRINGHOUSE SHINGLES

Springhouse Shingles provide a unique and spectacular looking roof with traditional appeal. Engineered with a textured finish to look like traditional shingles, Springhouse Shingles offer a rugged and long lifecycle that is maintenance free. Ideal for retrofitting historical homes, this product features concealed fasteners with no exposed cut edges, which keeps the traditional look consistent.