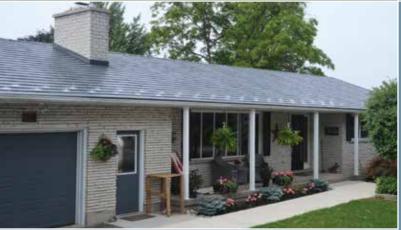

### NAIL STRIP / SNAP LOCK

One of Agway's most popular profiles, NS is also one of our most economical. Nail Strip installs quickly and offers clean, contemporary lines with no exposed fasteners. To complete your home's overall curbside appeal, optional stiffening flutes and knee caps are also available. Agway's wide choice of colour options allows for virtual matching of any existing home or cottage.

Snap-Lock is a visually stunning board and batten roofing solution designed to deliver a long-lasting performance. For a clean appearance, with no exposed fasteners, hidden clips, and knee caps, SL is an ideal choice for homes and cottages. Its unique, snap-in-place design means a new roof or retrofit can be done quickly and easily. A wide array of colours is available.