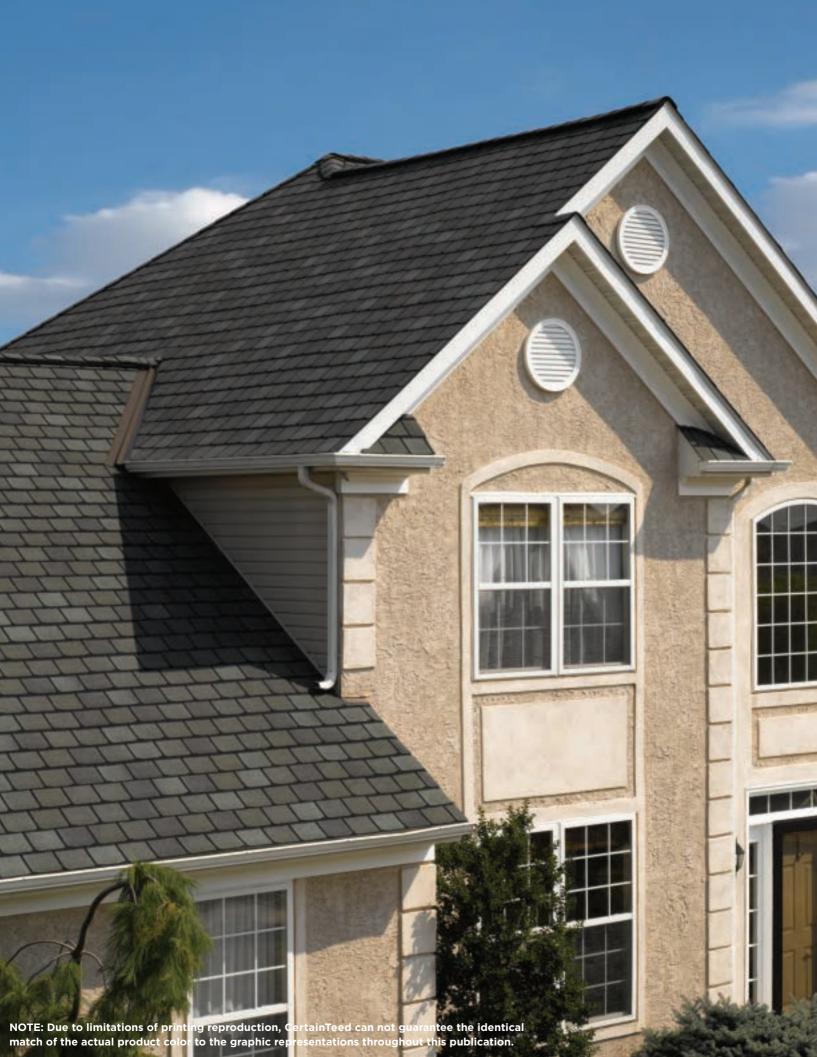

# When Your Home is Your Castle

# HIGHLAND SLATE®

- Rugged cut to mimic the craggy profile of natural slate
- Dynamic color options
- 110 mph wind warranty Upgrade to 130 MPH available

Black Granite

Max Def Weathered Wood

more information