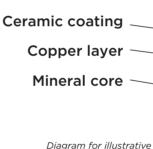

# **Streak**Fighter®

Algae Resistance

The ultimate in stain protection.

Those streaks you see on other roofs in your neighborhood? That's algae, and it's a common eyesore on roofing throughout North America. CertainTeed's **Streak**Fighter technology uses the power of science to repel algae before it can take hold and spread. **Streak**Fighter's granular blend includes naturally algae-resistant copper, helping your roof maintain its curb appeal and look beautiful for years to come.

# Granule with StreakFighter Technology

purposes only.