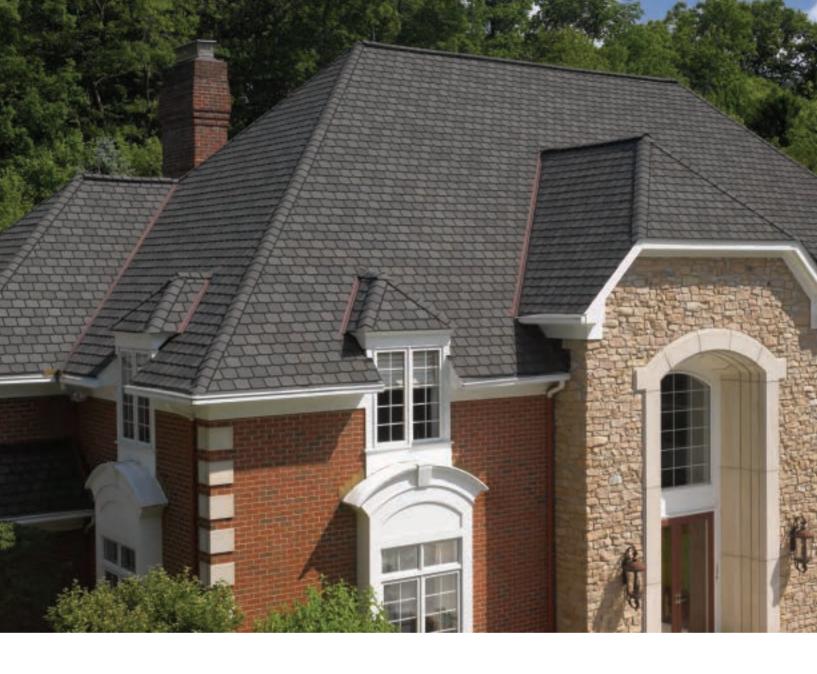

# Strength with Style

# HIGHLAND SLATE®

- · Class A fire resistance
- Algae resistant
- 110 mph wind warranty
  Upgrade to 130 MPH available
- Lifetime-limited warranty