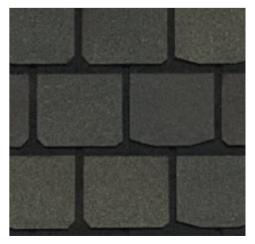

# HIGHLAND SLATE® COLOR PALETTE

New England Slate

Fieldstone

### **Inspired Design**

Highland Slate's large format four-tab design is expertly engineered to replicate the chiseled form of real quarried slate. Plus, with a dynamic selection of color options that feature rich blends of complementary-colored granules, it is easy to give your roof a well-balanced and stylish appearance.