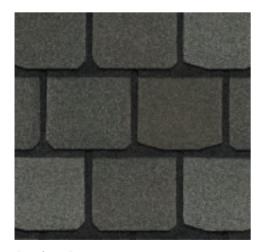

# HIGHLAND SLATE® COLOR PALETTE

New England Slate

Fieldstone

### **Inspired Design**

Highland Slate's large format four-tab design is expertly engineered to replicate the chiseled form of real quarried slate. Plus, with a dynamic selection of color options that feature rich blends of complementary-colored granules, it is easy to give your roof a well-balanced and stylish appearance.