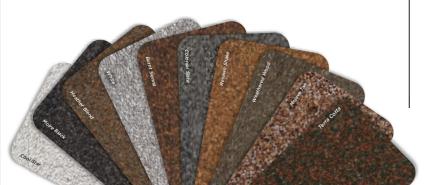

s.

# Add a Little Accent to Your Roof



## CEDAR CREST®

Cedar Crest hip and ridge accessories feature blended colors and an upgraded medium profile with two full layers of premium materials for a striking dimensional appearance that coordinates with Highland Slate shingles.



### SHANGLE RIDGE®

For a stylish finishing touch to hips and ridges, choose Shangle Ridge\* hip and ridge accessories. Shangle Ridge is designed specifically to complement Highland Slate shingles.

# Color Companion Products™ for Flat Roof Areas

With CertainTeed Flintlastic\* SA, you can coordinate flat roof areas like carports, canopies and porches with your main roof. Flintlastic SA is a self-adhering low slope roofing product available in colors that complement some of the most popular CertainTeed shingles.



# The Ultimate in Protection

# **Streak**Fighter®

Algae Resistance

The ultimate in stain protection.

Those streaks you see on other roofs in your neighborhood? That's algae, and it's a common eyesore on roofing throughout North America. CertainTeed's **Streak**Fighter technology uses the power of science to repel algae before it can take hold and spread. **Streak**Fighter's granular blend includes naturally algae-resistant copper, helping your roof maintain its curb appeal and look beautiful for years to come.

# Granule with StreakFighter Technology



purposes only.



# **Certa**Seal<sup>™</sup>

**Uplift Protection** 

CertaSea/™ is a fast-activating modified asphalt sealant with a 20-year record of proven performance. Designed to seal shingles together upon installation, it prot