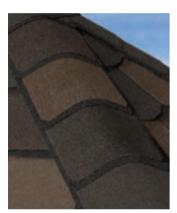

### **Inspired Design**

Highland Slate's large format four-tab design is expertly engineered to replicate the chiseled form of real quarried slate. Plus, with a dynamic selection of color options that feature rich blends of complementary-colored granules, it is easy to give your roof a well-balanced and stylish appearance.

# HIGHLAND SLATE®

- Rugged cut to mimic the craggy profile of natural slate
- Dynamic color options
- 110 mph wind warranty Upgrade to 130 MPH available

Black Granite

Max Def Weathered Wood

more information