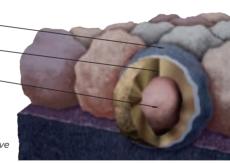

# **Streak**Fighter®

Algae Resistance

The ultimate in stain protection.

Those streaks you see on other roofs in your neighborhood? That's algae, and it's a common eyesore on roofing throughout North America. CertainTeed's **Streak**Fighter technology uses the power of science to repel algae before it can take hold and spread. **Streak**Fighter's granular blend includes naturally algae-resistant copper, helping your roof maintain its curb appeal and look beautiful for years to come.

# Granule with StreakFighter Technology

purposes only.