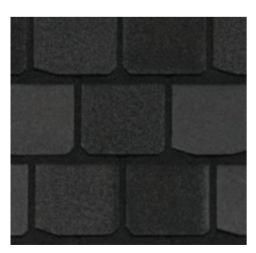

# HIGHLAND SLATE® COLOR PALETTE

New England Slate

Fieldstone

# HIGHLAND SLATE®

- Rugged cut to mimic the craggy profile of natural slate
- Dynamic color options
- 110 mph wind warranty Upgrade to 130 MPH available

Black Granite

Max Def Weathered Wood

more information