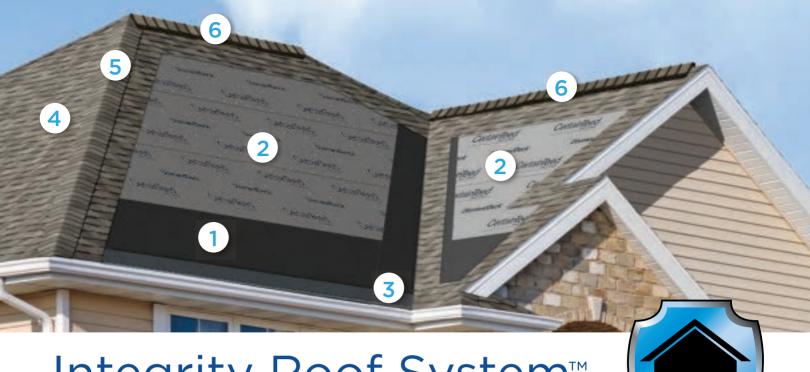

# Integrity Roof System™

### A COMPLETE APPROACH TO LONG LASTING BEAUTY AND PERFORMANCE

With as much care as you take in selecting the right contractor, choosing the right roof system is equally as important. A CertainTeed Integrity Roof System combines key elements that help ensure you have a well-built roof for long-lasting performance.

# . Waterproofing Underlayment

The first step in your defense against the elements. Self-adhering underlayment is installed at vulnerable areas of your roof to help prevent leaks from wind-driven rain and ice dams.

# 2. Water-Resistant Underlayment

Provides a protective layer over the roof deck and acts as a secondary barrier against leaks.

# 3. Starter Shingles

Starter Shingles are the first course of shingles that are installed and designed to work in tandem with the roof shingles above for optimal shingle sealing and performance.

# 4. Shingles

Choose from a variety of Good-Better-Best styles to complement any roof design and fit your budget.

# 5. Hip & Ridge Caps

Available in numerous profiles, these accessories are used on the roof's hip and ridge lines for a distinctive finishing touch to your new roof.

# 6. Ventilation

A roof that breathes is shown to perform better and last longer. Ridge Vents, in combination with Intake Vents, allow air to flow on the underside of your roof deck, keeping the attic cooler in the summer and drier in the winter.