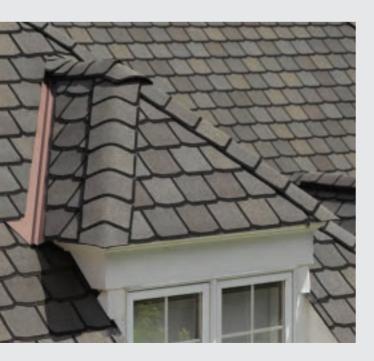

### **Inspired Design**

Highland Slate's large format four-tab design is expertly engineered to replicate the chiseled form of real quarried slate. Plus, with a dynamic selection of color options that feature rich blends of complementary-colored granules, it is easy to give your roof a well-balanced and stylish appearance.

# Strength with Style

# HIGHLAND SLATE®

- · Class A fire resistance
- Algae resistant
- 110 mph wind warranty
  Upgrade to 130 MPH available
- Lifetime-limited warranty