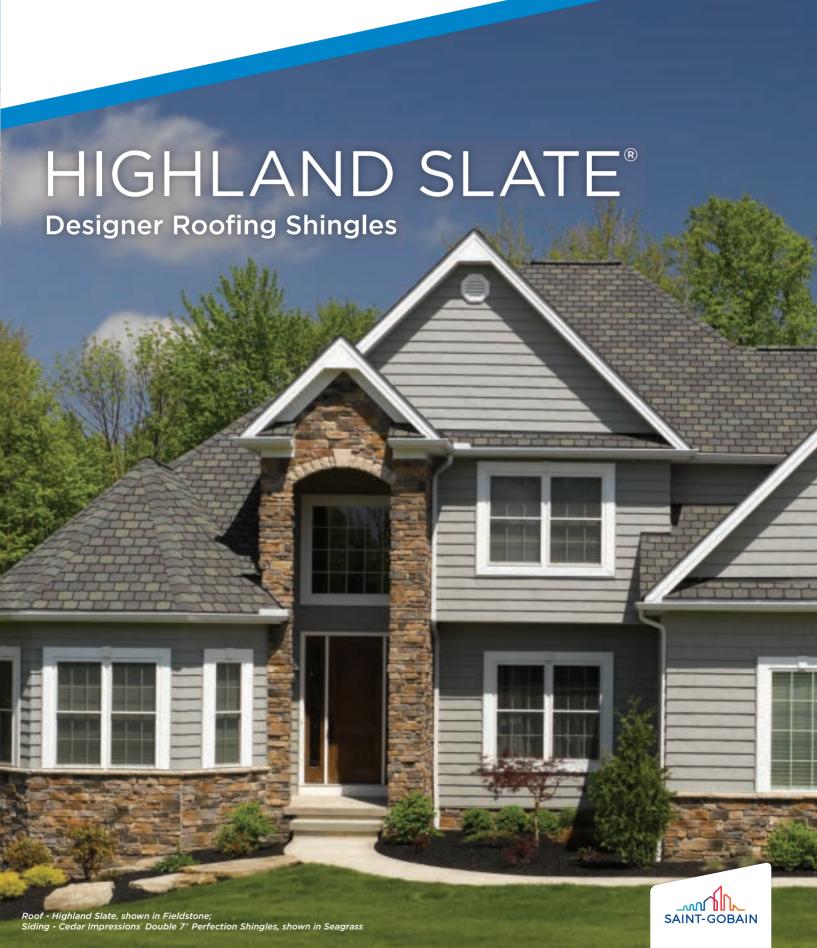

# Affordable Old World Luxury

### Slated for Excellence

A tribute to simpler times, Highland Slate is a modern-day interpretation of elegant old world roofing. By combining the classical allure of slate with the state-of-the-art performance of asphalt construction, Highland Slate provides homeowners a smartly-priced roof that will showcase brilliantly while offering unwavering protection from the ire of Mother Nature.

### **Inspired Design**

Highland Slate's large format four-tab design is expertly engineered to replicate the chiseled form of real quarried slate. Plus, with a dynamic selection of color options that feature rich blends of complementary-colored granules, it is easy to give your roof a well-balanced and stylish appearance.

# HIGHLAND SLATE® COLOR PALETTE

New England Slate

Fieldstone