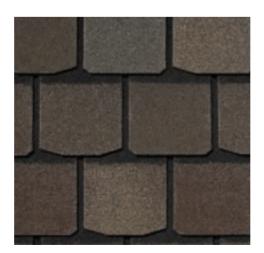

# HIGHLAND SLATE® COLOR PALETTE

New England Slate

Fieldstone

# HIGHLAND SLATE®

- Rugged cut to mimic the craggy profile of natural slate
- Dynamic color options
- 110 mph wind warranty Upgrade to 130 MPH available

Black Granite

Max Def Weathered Wood

more information