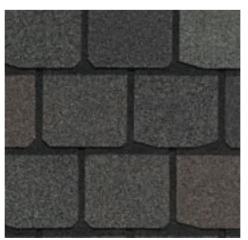

# HIGHLAND SLATE® COLOR PALETTE

New England Slate

Fieldstone

### **Inspired Design**

Highland Slate's large format four-tab design is expertly engineered to replicate the chiseled form of real quarried slate. Plus, with a dynamic selection of color options that feature rich blends of complementary-colored granules, it is easy to give your roof a well-balanced and stylish appearance.