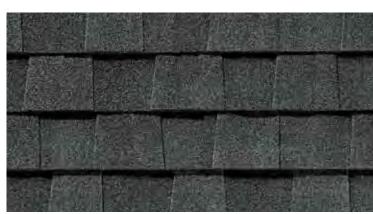

#### LANDMARK® COLOR PALETTE

Silver Birch

Cobblestone Gray

Weathered Wood

Driftwood

Heather Blend

Burnt Sienna

Atlantic Blue

Hunter Green

Colonial Slate

Georgetown Gray

Pewter

Moire Black

Resawn Shake

Cottage Red

Landmark PRO, shown in Max Def Moire Black