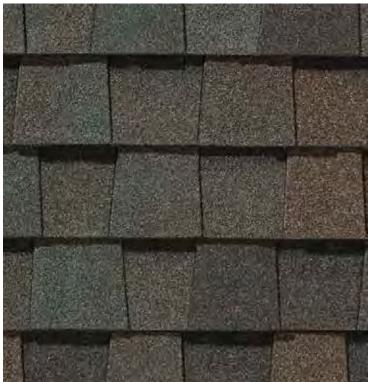

Landmark Premium, shown in Max Def Weathered Wood

#### LANDMARK® PREMIUM

A sophisticated look, brilliantly executed. Our Premium line is engineered to protect, enhance and endure.

- Outclasses ordinary roofing in both appearance and performance
- Tough two-piece laminated fiberglass-based construction
- Features Max Def colors for a deeper, richer mixture of surface granules

#### LANDMARK® PREMIUM COLOR PALETTE

Max Def Weathered Wood

Max Def Driftwood

Max Def Moire Black

Max Def Heather Blend

Max Def Burnt Sienna