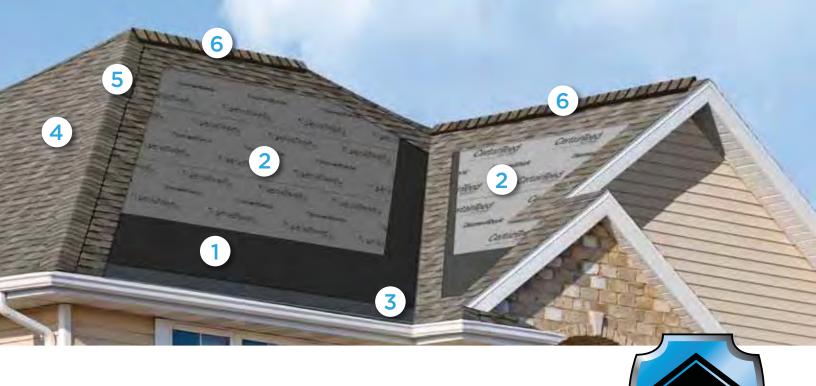

### Integrity Roof System™

A COMPLETE APPROACH TO LONG LASTING BEAUTY AND PERFORMANCE

With as much care as you take in selecting the right contractor, choosing the right roof system is equally as important. A CertainTeed Integrity Roof System combines key elements that help ensure you have a well-built roof for long-lasting performance.

#### Waterproofing Underlayment

The first step in your defense against the elements. Self-adhering underlayment is installed at vulnerable areas of your roof to help prevent leaks from wind-driven rain and ice dams.

#### 2. Water-Resistant Underlayment

Provides a protective layer over the roof deck and acts as a secondary barrier against leaks.

#### 3. Starter Shingles

Starter Shingles are the first course of shingles that are installed and designed to work in tandem with the roof shingles above for optimal shingle sealing and performance.

#### 4. Shingles

Choose from a variety of Good-Better-Best styles to complement any roof design and fit your budget.

#### 5. Hip & Ridge Caps

Available in numerous profiles, these accessories are used on the roof's hip and ridge lines for a distinctive finishing touch to your new roof.

#### 6. Ventilation

A roof that breathes is shown to perform better and last longer. Ridge Vents, in combination with Intake Vents, allow air to flow on the underside of your roof deck, keeping the attic cooler in the summer and drier in the winter.