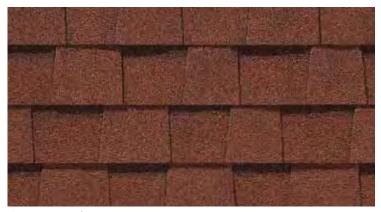

#### LANDMARK® PREMIUM COLOR PALETTE

Max Def Weathered Wood

Max Def Driftwood

Max Def Moire Black

Max Def Heather Blend

Max Def Burnt Sienna

#### MAX DEF COLORS

Look deeper. With Max Def, a new dimension is added to shingles with a richer mixture of surface granules. You get a brighter, more vibrant, more dramatic appearance and depth of color. And the natural beauty of your roof shines through.