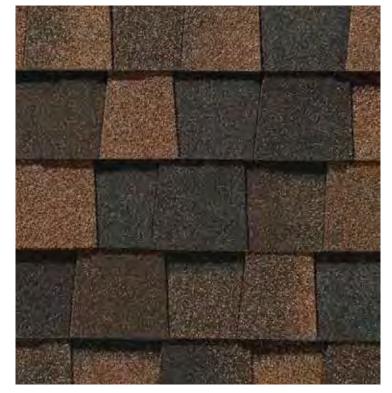

Hunter Green

Colonial Slate

Georgetown Gray

Pewter

Moire Black

Resawn Shake

Cottage Red

Landmark PRO, shown in Max Def Moire Black