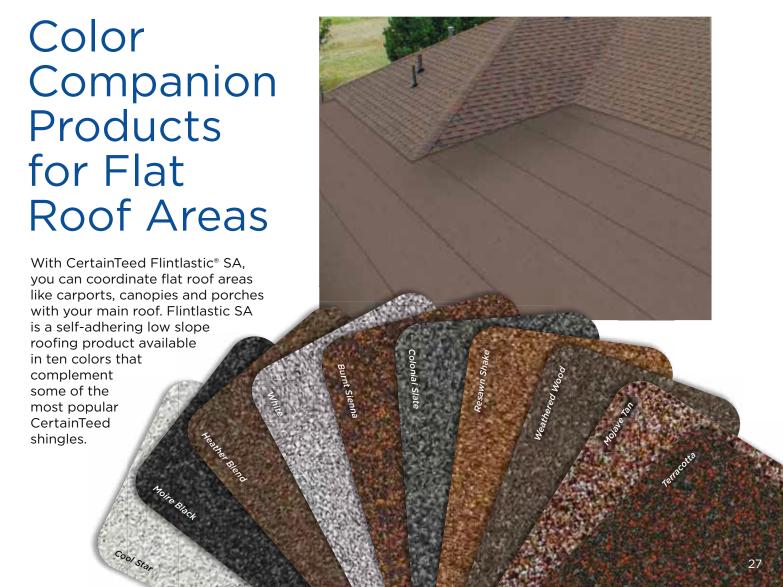

cents in different colors. All before anyone raises a hammer.

Want to visualize different roofing styles on your own home? You can upload photos to ColorView and have them digitally masked by one of our design professionals, or use DIY mode to upload and mask your own photos.

Plus, you can print or share your ColorView photos with family and friends to get their feedback. Visit **colorview.certainteed.com** and get started.







#### Add a Little Accent to Your Roof

The visually impactful choice for capping the hips and ridges of your roof, CertainTeed's Cedar Crest® accessory shingles will complement or match any shingle in the Landmark Series. For a low-profile hip and ridge look, CertainTeed also offers Shadow Ridge® accessory shingles, now available in a **Climate**Flex version.





### Integrity Roof System™

A COMPLETE APPROACH TO LONG LASTING BEAUTY AND PERFORMANCE

With as much care as you take in selecting the right contractor, choosing the right roof system is equally as important. A CertainTeed Integrity Roof System combines key elements that help ensure you have a well-built roof for long-lasting performance.

#### Waterproofing Underlayment

The first step in your defense against the elements. Self-adhering underlayment is installed at vulnerable areas of your roof to help prevent leaks from wind-driven rain and ice dams.

#### 2. Water-Resistant Underlayment

Provides a protective layer over the roof deck and acts as a secondary barrier against leaks.

#### 3. Starter Shingles

Starter Shingles are the first course of shingles that are installed and desi