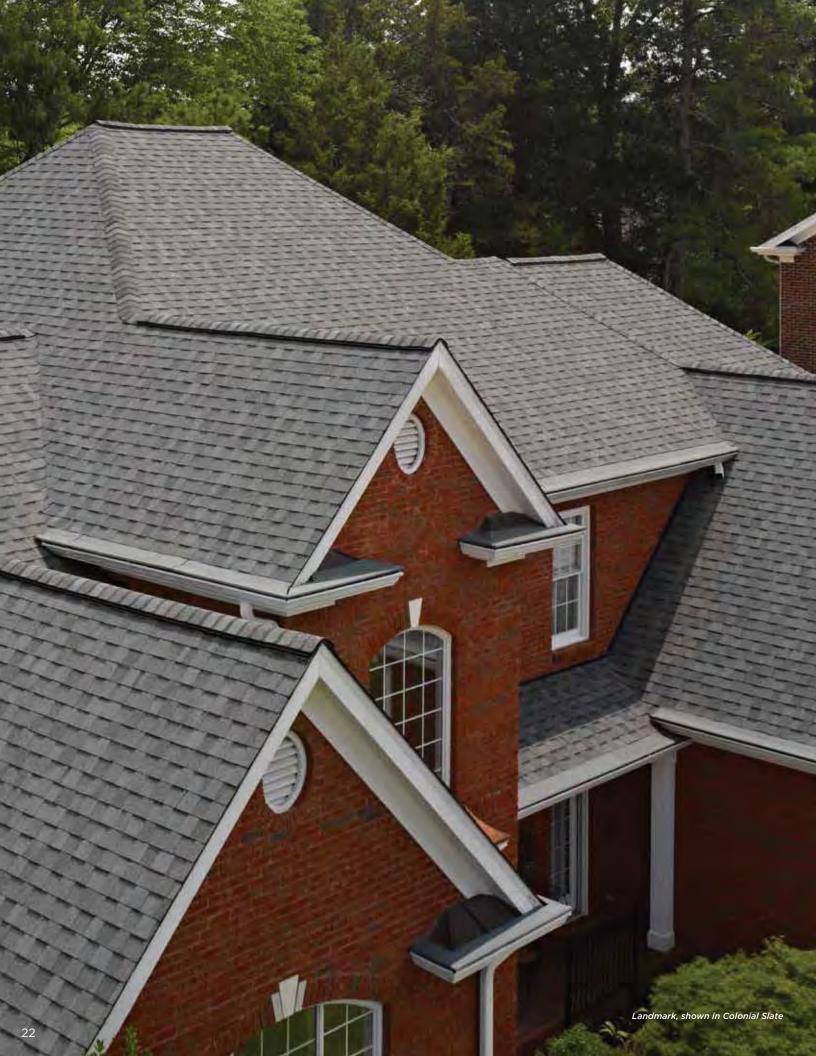

#### LANDMARK®

Owning a Landmark roof brings peace of mind. Landmark's dual-layered construction and exceptional durability provide long-lasting protection for your home.

- Dual-layered for extra dimensionality and protection from the elements
- Offers the widest array of colors in the industry
- Independently certified as meeting the highest quality standards for roofing

#### LANDMARK® COLOR PALETTE

Silver Birch

Cobblestone Gray

Weathered Wood

Driftwood

Heather Blend

Burnt Sienna

Atlantic Blue

Hunter Green

Colonial Slate

Georgetown Gray

Pewter

Moire Black

Resawn Shake

Cottage Red

Landmark PRO, shown in Max Def Moire Black