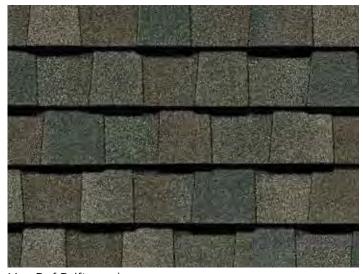

#### LANDMARK® PRO COLOR PALETTE

Max Def Cobblestone Gray

Max Def Georgetown Gray

Max Def Driftwood

Max Def Prairie Wood

Max Def Heather Blend

Max Def Shenandoah

Max Def Atlantic Blue

#### MAX DEF COLORS

Look deeper. With Max Def, a new dimension is added to shingles with a richer mixture of surface granules. You get a brighter, more vibrant, more dramatic appearance and depth of color. And the natural beauty of your roof shines through.

Max Def Colonial Slate

Max Def Weathered Wood

Max Def Pewter

Max Def Moire Black

Max Def Burnt Sienna

Max Def Resawn Shake

NorthGate ClimateFlex, shown in Max Def Weathered Wood