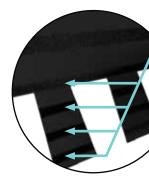

#### Nail Trak®

Fast, Accurate, Visible

The new and improved NailTrak nailing line, a feature on CertainTeed designer shingles.

Now NailTrak is brighter than ever before, with high-visibility lines that stand out whether it's daybreak or dusk.

NailTrak removes the guesswork with three separately defined lines, creating a large area to guide your nailing and a smaller area for extreme steep-slope applications.