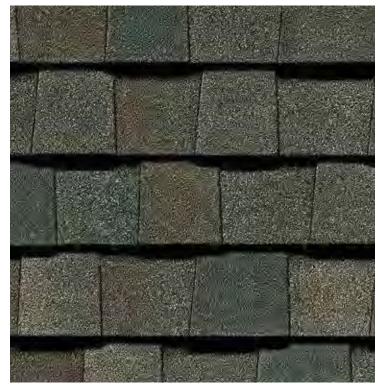

Max Def Colonial Slate

Max Def Weathered Wood

Max Def Pewter

Max Def Moire Black

Max Def Burnt Sienna

Max Def Resawn Shake

NorthGate ClimateFlex, shown in Max Def Weathered Wood

## NORTHGATE® ClimateFlex®

Featuring the latest advances in polymer science, CertainTeed's **Climate**Flex technology works at a molecular level to make shingles strong and pliable. The rubber-like qualities of the **Climate**Flex asphalt formula provides each shingle with improved hail resistance, cold-weather flexibility, and granule adhesion than traditional asphalt shingles.

- Highest industry-rated impact protection
- Better pliability and granule adhesion
- Endures weathering and cold-weather extremes