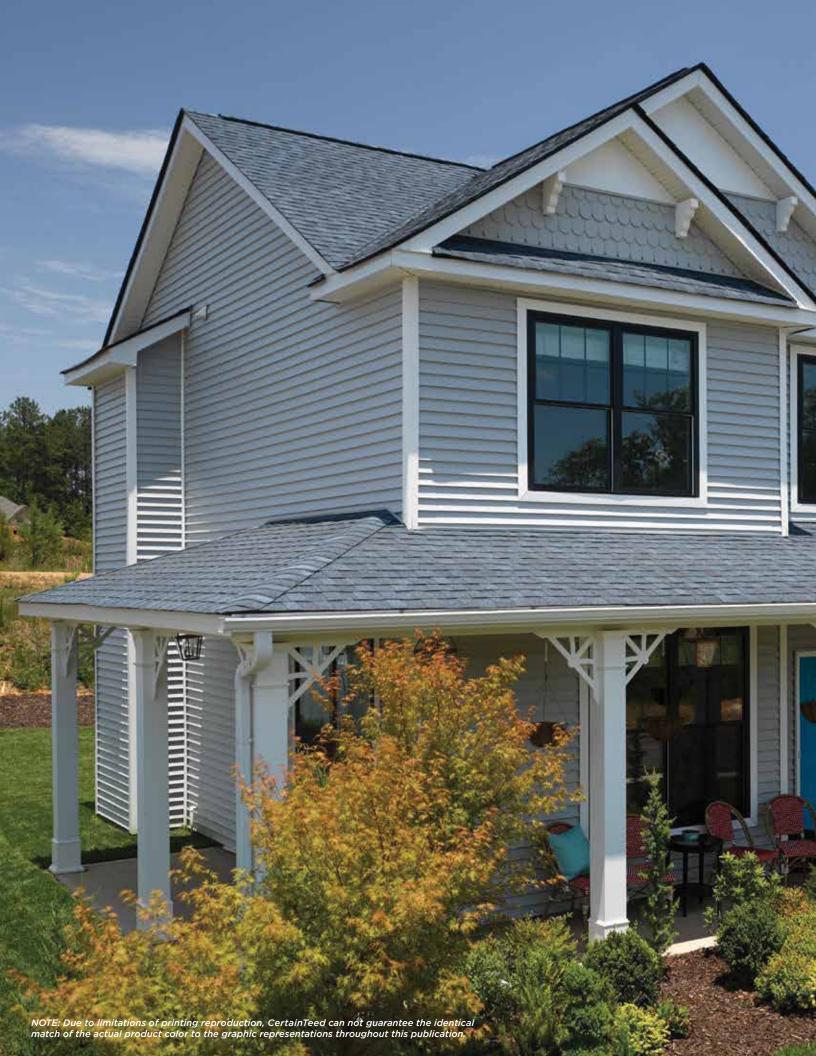

#### LANDMARK® COLOR PALETTE

Silver Birch

Cobblestone Gray

Weathered Wood

Driftwood

Heather Blend

Burnt Sienna

Atlantic Blue