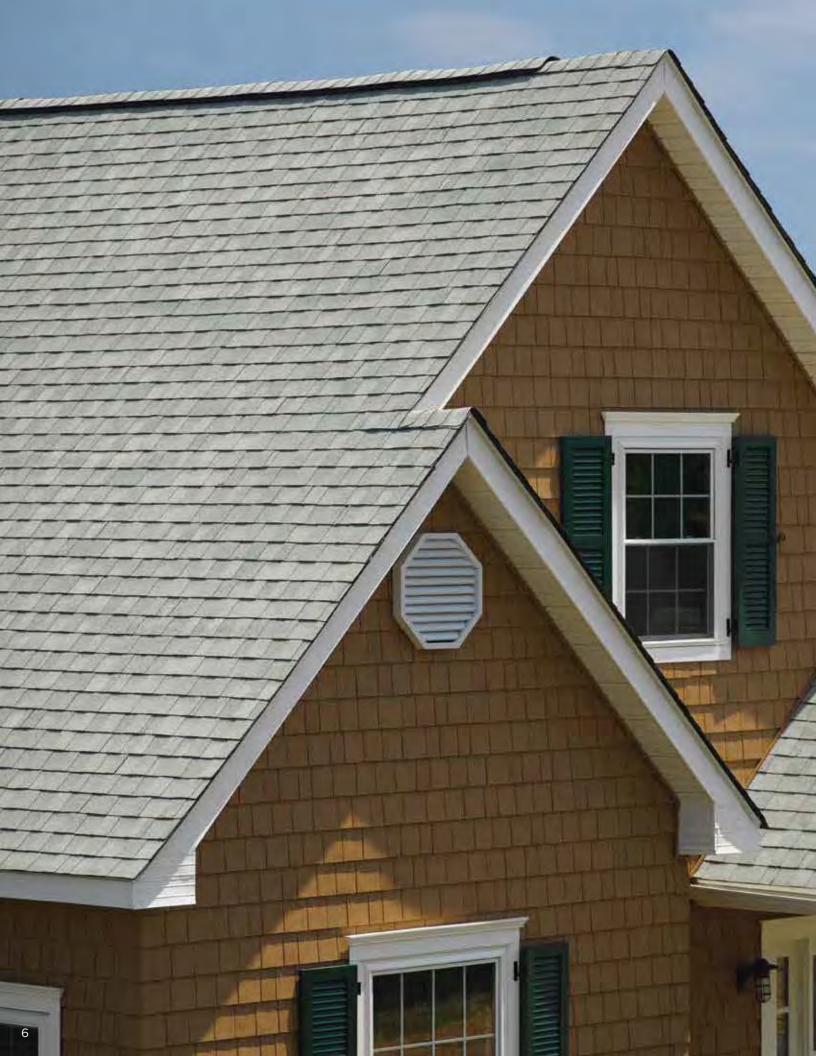

# The Trusted Classic

#### LANDMARK®

Owning a Landmark roof brings peace of mind. Landmark's dual-layered construction and exceptional durability provide long-lasting protection for your home.

- Dual-layered for extra dimensionality and protection from the elements
- Offers the widest array of colors in the industry
- Independently certified as meeting the highest quality standards for roofing

#### LANDMARK® COLOR PALETTE

Silver Birch

Cobblestone Gray

Weathered Wood

Driftwood

Heather Blend

Burnt Sienna

Atlantic Blue