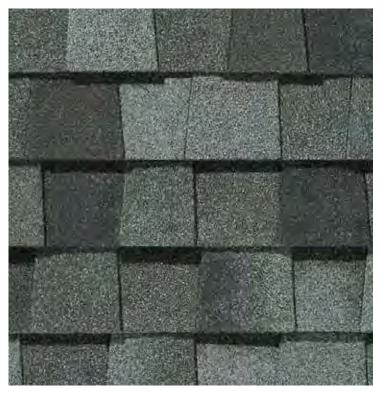

#### LANDMARK®

Owning a Landmark roof brings peace of mind. Landmark's dual-layered construction and exceptional durability provide long-lasting protection for your home.

- Dual-layered for extra dimensionality and protection from the elements
- Offers the widest array of colors in the industry
- Independently certified as meeting the highest quality standards for roofing

#### LANDMARK® COLOR PALETTE

Silver Birch

Cobblestone Gray

Weathered Wood

Driftwood

Heather Blend

Burnt Sienna

Atlantic Blue