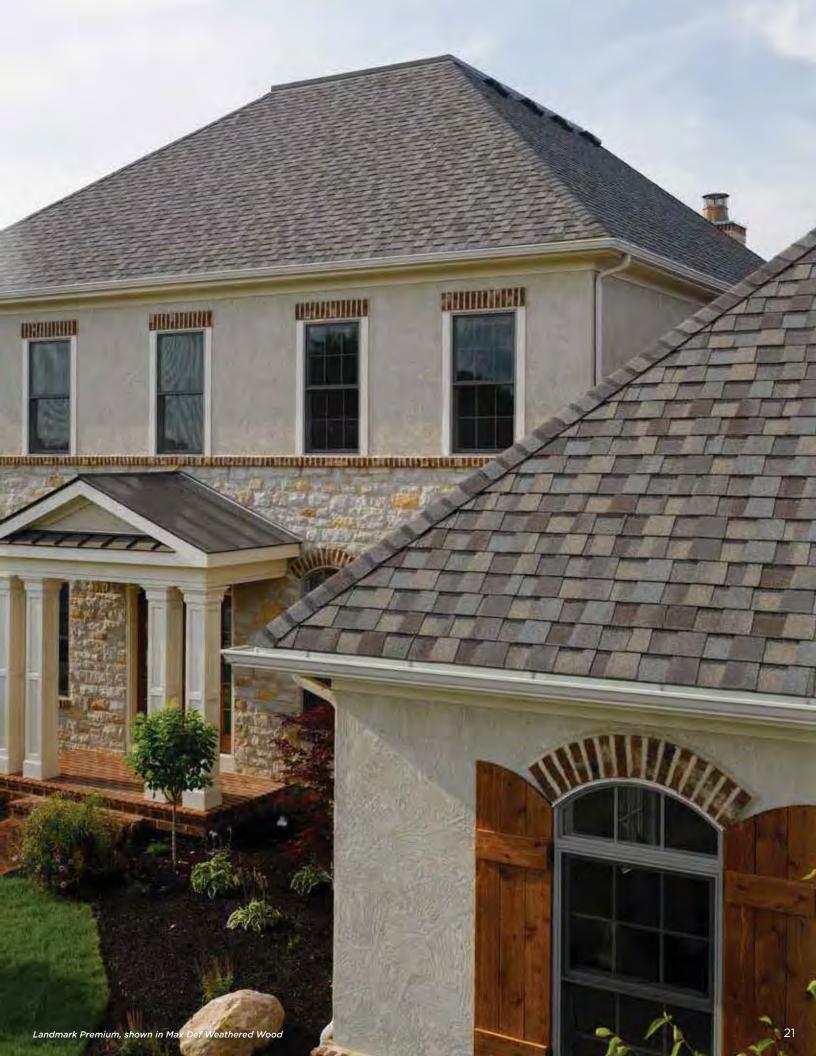

Landmark Premium, shown in Max Def Weathered Wood

# Top Shelf

#### LANDMARK® PREMIUM

A sophisticated look, brilliantly executed. Our Premium line is engineered to protect, enhance and endure.

- Outclasses ordinary roofing in both appearance and performance
- Tough two-piece laminated fiberglass-based construction
- Features Max Def colors for a deeper, richer mixture of surface granules