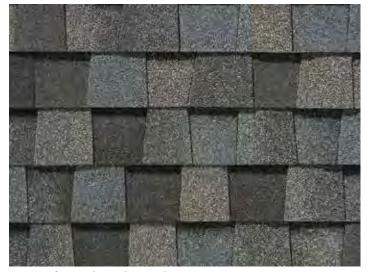

#### LANDMARK® COLOR PALETTE

Silver Birch

Cobblestone Gray

Weathered Wood

Driftwood

Heather Blend

Burnt Sienna

Atlantic Blue

Hunter Green

Colonial Slate

Georgetown Gray

Pewter

Moire Black

Resawn Shake

Cottage Red

Landmark PRO, shown in Max Def Moire Black