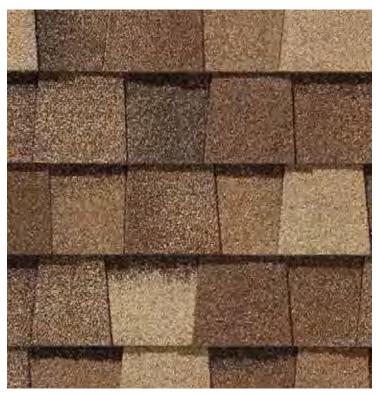

Max Def Colonial Slate

Max Def Weathered Wood

Max Def Pewter

Max Def Moire Black

Max Def Burnt Sienna

Max Def Resawn Shake

NorthGate ClimateFlex, shown in Max Def Weathered Wood