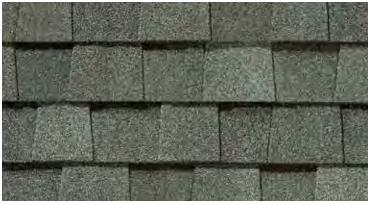

Max Def Colonial Slate

Max Def Weathered Wood

Max Def Pewter

Max Def Moire Black

Max Def Burnt Sienna

Max Def Resawn Shake

NorthGate ClimateFlex, shown in Max Def Weathered Wood

## NORTHGATE® ClimateFlex®

Featuring the latest advances in polymer science, CertainTeed's **Climate**Flex technology works at a molecular level to make shingles strong and pliable. The rubber-like qualities of the **Climate**Flex asphalt formula provides each shingle with improved hail resistance, cold-weather flexibility, and granule adhesion than traditional asphalt shingles.

- Highest industry-rated impact protection
- Better pliability and granule adhesion
- Endures weathering and cold-weather extremes