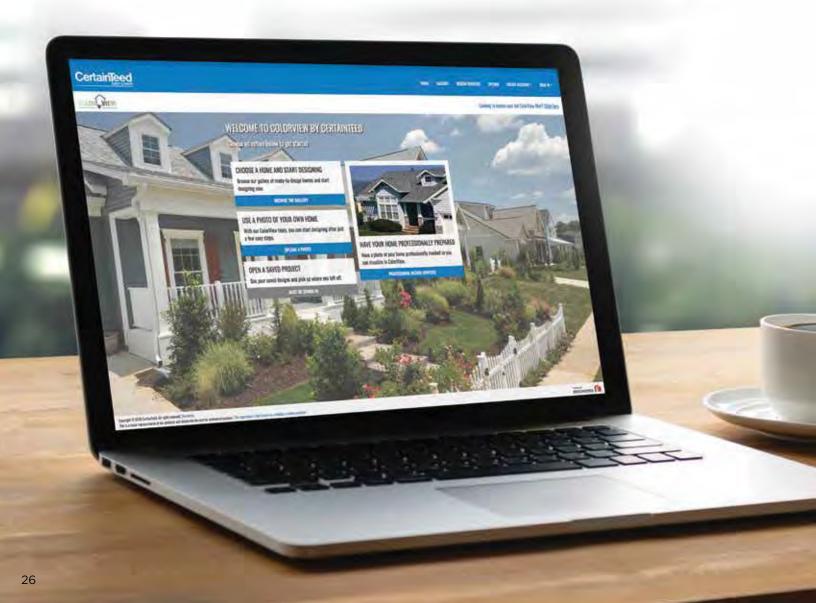

# The ColorView Visualizer: Design your Dream Home with the Click of a Mouse

CertainTeed created the ColorView tool to help homeowners bring their creative vision to reality.

Just look through a photo library of homes to choose one that looks most like your own. Then click on the roof to easily switch designs and see what CertainTeed product looks best. You can choose from hundreds of different roofing design and color combinations, and even add roof accents in different colors. All before anyone raises a hammer.

Want to visualize different roofing styles on your own home? You can upload photos to ColorView and have them digitally masked by one of our design professionals, or use DIY mode to upload and mask your own photos.

Plus, you can print or share your ColorView photos with family and friends to get their feedback. Visit **colorview.certainteed.com** and get started.