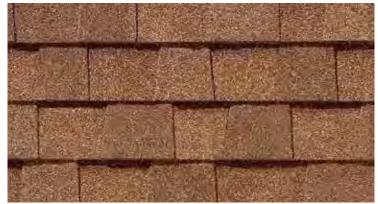

#### LANDMARK® PRO COLOR PALETTE

Max Def Cobblestone Gray

Max Def Georgetown Gray

Max Def Driftwood

Max Def Prairie Wood

Max Def Heather Blend

Max Def Shenandoah

Max Def Atlantic Blue

#### MAX DEF COLORS

Look deeper. With Max Def, a new dimension is added to shingles with a richer mixture of surface granules. You get a brighter, more vibrant, more dramatic appearance and depth of color. And the natural beauty of your roof shines through.