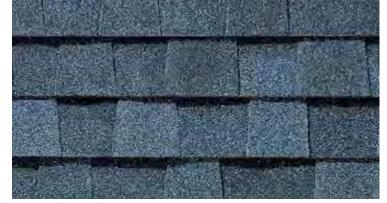

## NORTHGATE® ClimateFlex®

Featuring the latest advances in polymer science, CertainTeed's **Climate**Flex technology works at a molecular level to make shingles strong and pliable. The rubber-like qualities of the **Climate**Flex asphalt formula provides each shingle with improved hail resistance, cold-weather flexibility, and granule adhesion than traditional asphalt shingles.

#### NORTHGATE® ClimateFlex® COLOR PALETTE

Max Def Georgetown Gray

Max Def Moire Black

Max Def Driftwood

Max Def Heather Blend

Max Def Weathered Wood

Max Def Burnt Sienna

Max Def Pewter