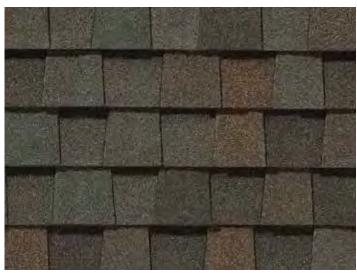

#### LANDMARK® PRO

A refined union of vision and value, our PRO line leads its class in optimal performance and variety of color.

- Engineered to meet professional contractors' exacting specifications
- Available in a wide selection of eye-catching Max Def colors
- Outweighs standard laminates to provide greater protection from the elements

#### LANDMARK® PRO COLOR PALETTE

Max Def Cobblestone Gray

Max Def Georgetown Gray

Max Def Driftwood

Max Def Prairie Wood

Max Def Heather Blend

Max Def Shenandoah

Max Def Atlantic Blue

#### MAX DEF COLORS

Look deeper. With Max Def, a new dimension is added to shingles with a richer mixture of surface granules. You get a brighter, more vibrant, more dramatic appearance and depth of color. And the natural beauty of your roof shines through.