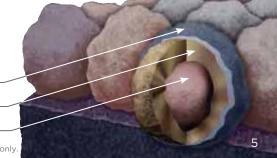

#### **Streak**Fighter<sup>®</sup>

Algae Resistance

The ultimate in stain protection.

Those streaks you see on other roofs in your neighborhood? That's algae, and it's a common eyesore on roofing throughout North America. CertainTeed's StreakFighter technology uses the power of science to repel algae before it can take hold and spread. StreakFighter's granular blend includes naturally algae-resistant copper, helping your roof maintain its curb appeal and look beautiful for years to come.

#### Granule with StreakFighter Technology

Ceramic coating

Copper layer

Mineral core

Diagram for illustrative purposes only.