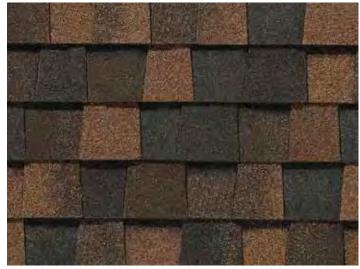

#### LANDMARK® PREMIUM

A sophisticated look, brilliantly executed. Our Premium line is engineered to protect, enhance and endure.

- Outclasses ordinary roofing in both appearance and performance
- Tough two-piece laminated fiberglass-based construction
- Features Max Def colors for a deeper, richer mixture of surface granules

#### LANDMARK® PREMIUM COLOR PALETTE

Max Def Weathered Wood

Max Def Driftwood

Max Def Moire Black

Max Def Heather Blend

Max Def Burnt Sienna

#### MAX DEF COLORS

Look deeper. With Max Def, a new dimension is added to shingles with a richer mixture of surface granules. You get a brighter, more vibrant, more dramatic appearance and depth of color. And the natural beauty of your roof shines through.