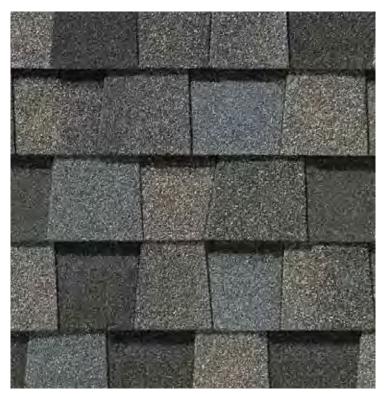

#### LANDMARK®

Owning a Landmark roof brings peace of mind. Landmark's dual-layered construction and exceptional durability provide long-lasting protection for your home.

- Dual-layered for extra dimensionality and protection from the elements
- Offers the widest array of colors in the industry
- Independently certified as meeting the highest quality standards for roofing

#### LANDMARK® COLOR PALETTE

Silver Birch

Cobblestone Gray

Weathered Wood

Driftwood

Heather Blend

Burnt Sienna

Atlantic Blue