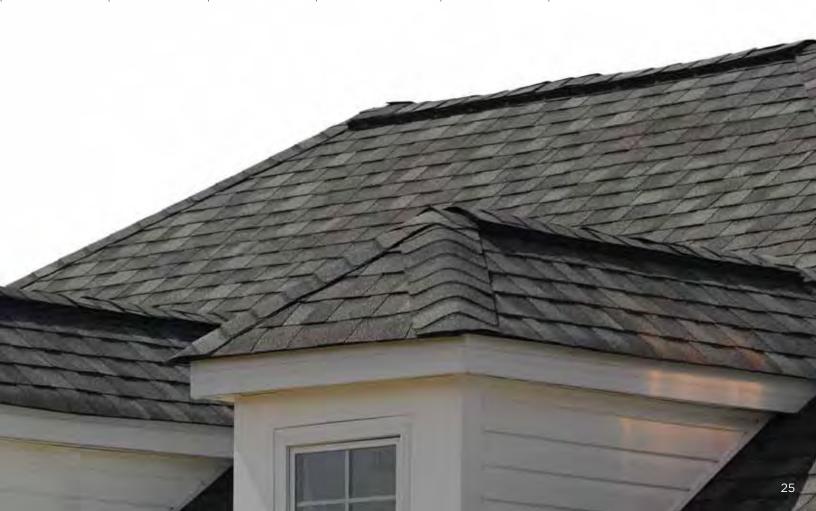

Max Def Colonial Slate

Max Def Weathered Wood

Max Def Pewter

Max Def Moire Black

Max Def Burnt Sienna

Max Def Resawn Shake

NorthGate ClimateFlex, shown in Max Def Weathered Wood

## NORTHGATE® ClimateFlex®

Featuring the latest advances in polymer science, CertainTeed's **Climate**Flex technology works at a molecular level to make shingles strong and pliable. The rubber-like qualities of the **Climate**Flex asphalt formula provides each shingle with improved hail resistance, cold-weather flexibility, and granule adhesion than traditional asphalt shingles.

- Highest industry-rated impact protection
- Better pliability and granule adhesion
- Endures weathering and cold-weather extremes