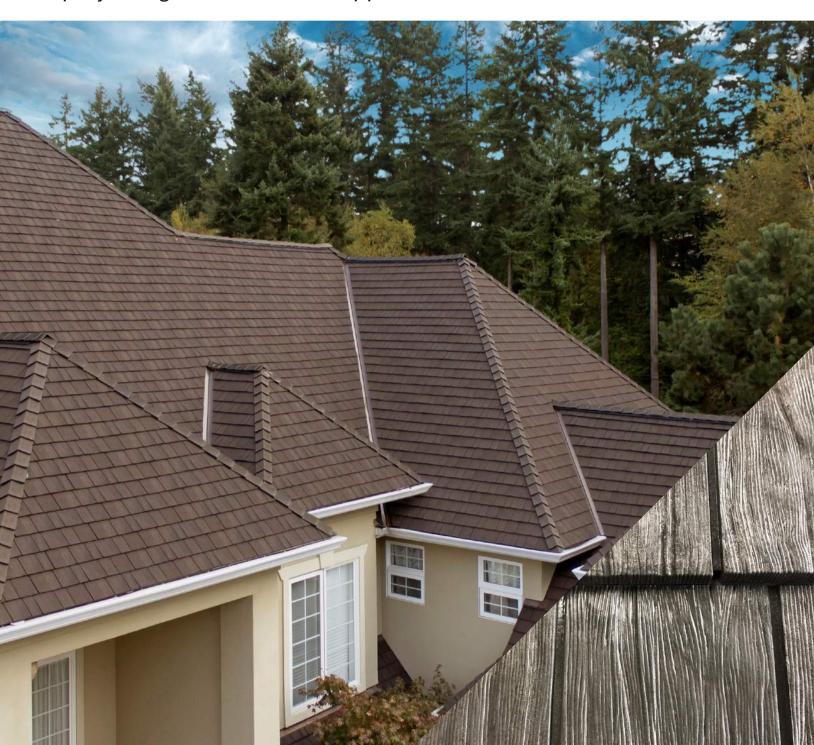

## RANCHLANDS SHAKE - BROWN

Ranchlands shake in brown have deep shadows and red-brown russet roots which emanate a sophisticated, natural earthiness.

The dynamic tone gives a sense of the dramatic while at the same time grounding your home to the surrounding landscape, projecting maximum curb appeal.