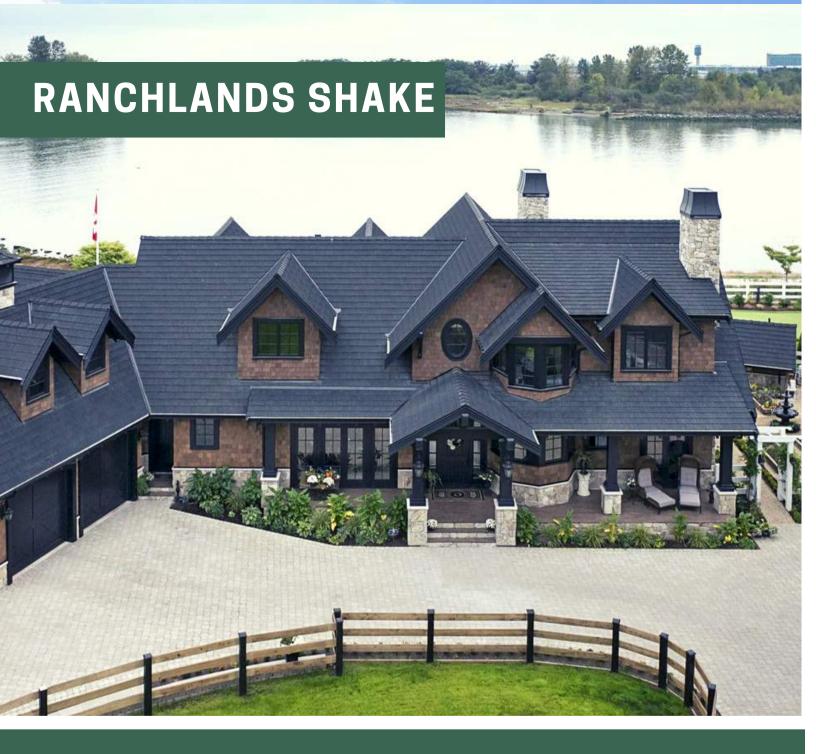

### **RANCHLANDS SHAKE**

Our quest for the unparalleled beauty and character of handcut wood with industry-leading durability is finally finished. The Ranchlands shake is engineered to impress with its ultra-deep shadow lines and long, dramatic vertical grains displayed in a manner that is so sophisticated, it knows no peer. Giving your home a look that is anything but ordinary and is the perfect solution for homeowners seeking the classic look of natural wood shakes with the Euroshield® advantages of being virtually maintenance-free and resistant to rotting, curling, splitting, cracking and discoloration due to weathering.

It comes in a convenient panel form magnificently displayed with a 10" exposure to-the-weather & 3/4" edge profile. Also featuring an interlocking panel system which allows for efficient installations, saving time and money as well as giving it superior wind performance. Offered in four expertly mixed color blends, Black, Brown, Grey & Driftwood\* and covered by an industry-leading, Non pro- rated lifetime warranty, giving you worry free superior, lifetime performance at affordable pricing.