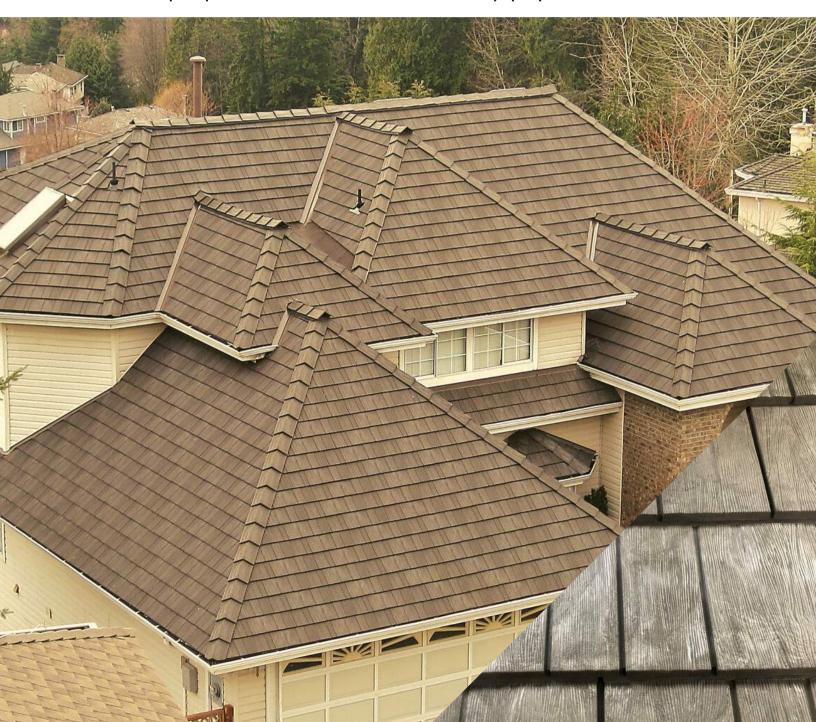

### **RANCHLANDS SHAKE**

Our quest for the unparalleled beauty and character of handcut wood with industry-leading durability is finally finished. The Ranchlands shake is engineered to impress with its ultra-deep shadow lines and long, dramatic vertical grains displayed in a manner that is so sophisticated, it knows no peer. Giving your home a look that is anything but ordinary and is the perfect solution for homeowners seeking the classic look of natural wood shakes with the Euroshield® advantages of being virtually maintenance-free and resistant to rotting, curling, splitting, cracking and discoloration due to weathering.

It comes in a convenient panel form magnificently displayed with a 10" exposure to-the-weather & 3/4" edge profile. Also featuring an interlocking panel system which allows for efficient installations, saving time and money as well as giving it superior wind performance. Offered in four expertly mixed color blends, Black, Brown, Grey & Driftwood\* and covered by an industry-leading, Non pro- rated lifetime warranty, giving you worry free superior, lifetime performance at affordable pricing.

## RANCHLANDS SHAKE - BROWN

Ranchlands shake in brown have deep shadows and red-brown russet roots which emanate a sophisticated, natural earthiness.

The dynamic tone gives a sense of the dramatic while at the same time grounding your home to the surrounding landscape, projecting maximum curb appeal.