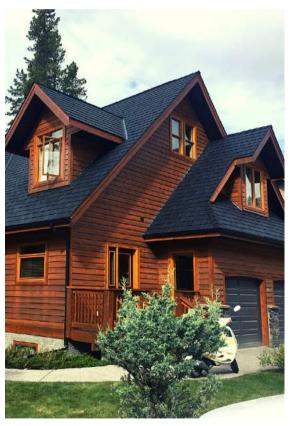

### RANCHLANDS SHAKE - BLACK

Ranchlands shake in black instantly welcomes you to the world of sophistication. The grandness of the 10" exposure further accentuates the seductive shadows generated by the deep grains.

Immediately commanding attention, Ranchlands in black is the finishing touches as well as the final, luxurious details fully expressed on your home.