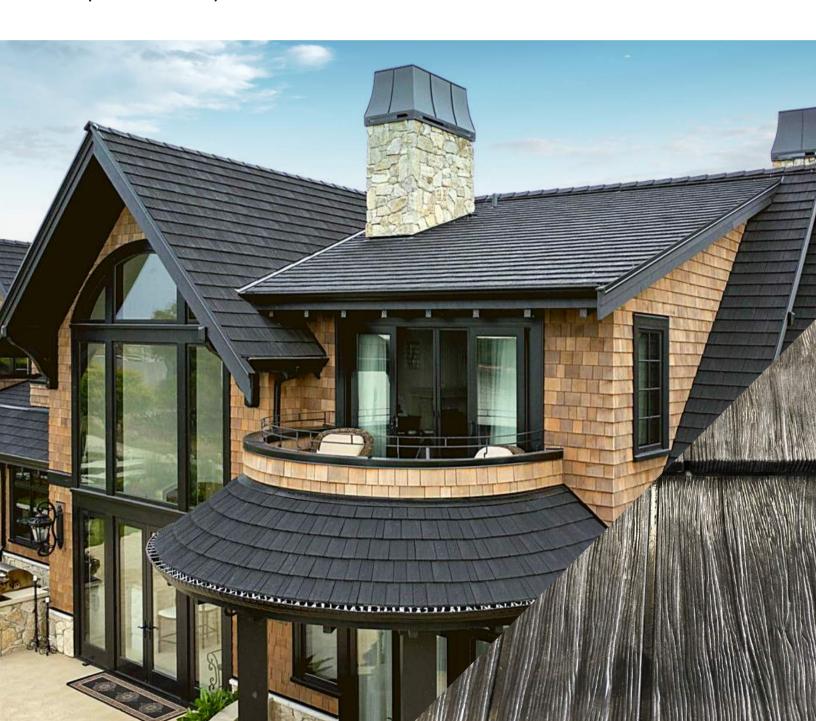

## RANCHLANDS SHAKE - BROWN

Ranchlands shake in brown have deep shadows and red-brown russet roots which emanate a sophisticated, natural earthiness.

The dynamic tone gives a sense of the dramatic while at the same time grounding your home to the surrounding landscape, projecting maximum curb appeal.