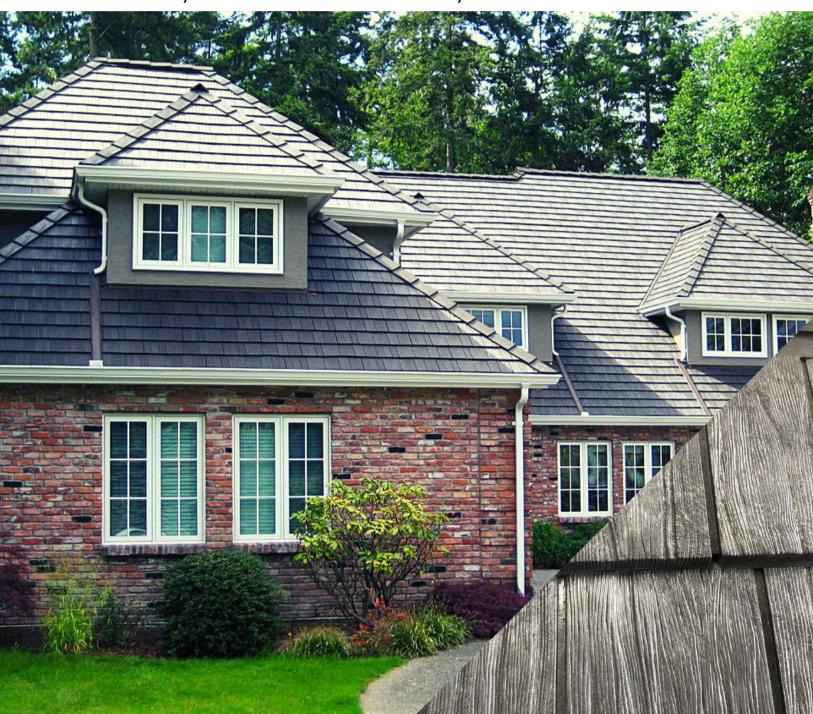

### **RANCHLANDS SHAKE**

Our quest for the unparalleled beauty and character of handcut wood with industry-leading durability is finally finished. The Ranchlands shake is engineered to impress with its ultra-deep shadow lines and long, dramatic vertical grains displayed in a manner that is so sophisticated, it knows no peer. Giving your home a look that is anything but ordinary and is the perfect solution for homeowners seeking the classic look of natural wood shakes with the Euroshield® advantages of being virtually maintenance-free and resistant to rotting, curling, splitting, cracking and discoloration due to weathering.

It comes in a convenient panel form magnificently displayed with a 10" exposure to-the-weather & 3/4" edge profile. Also featuring an interlocking panel system which allows for efficient installations, saving time and money as well as giving it superior wind performance. Offered in four expertly mixed color blends, Black, Brown, Grey & Driftwood\* and covered by an industry-leading, Non pro- rated lifetime warranty, giving you worry free superior, lifetime performance at affordable pricing.

## RANCHLANDS SHAKE - BROWN

Ranchlands shake in brown have deep shadows and red-brown russet roots which emanate a sophisticated, natural earthiness.

The dynamic tone gives a sense of the dramatic while at the same time grounding your home to the surrounding landscape, projecting maximum curb appeal.