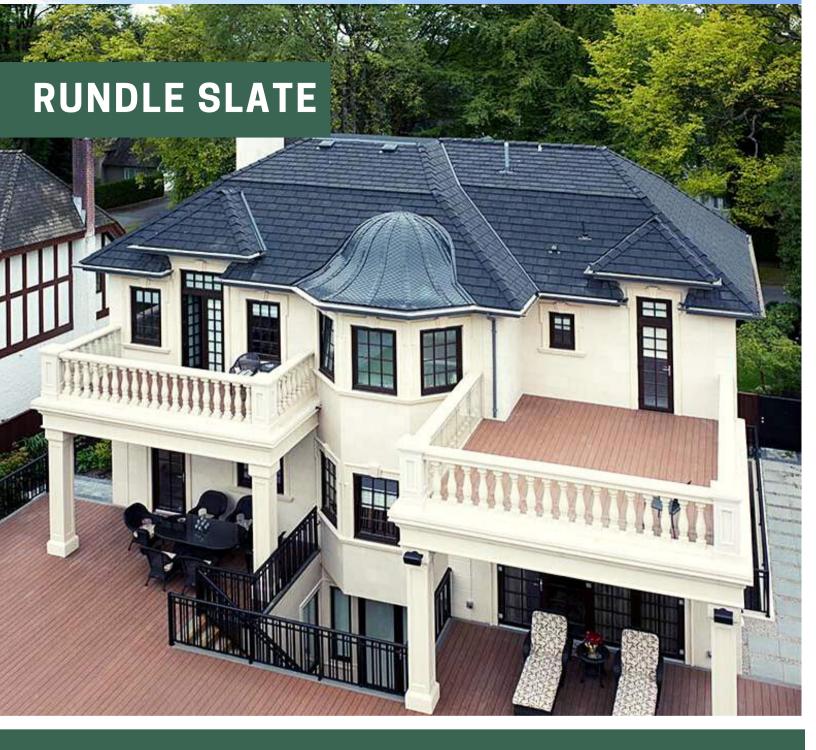

## RUNDLE SLATE- BLACK

Rundle Slate in black offers a strikingly sleek contemporary look. Sophistication with the luxurious depth of the thick slate edges creates a dazzling effect on your roof.

Both inviting and eye catching, your home is sure to garner attention with a contemporary edginess.

# RUNDLE SLATE- BROWN

Rundle Slate in brown generously displays its depth and dimension on your roof as sunlight crawls across it from every angle.

Offering a rich combination of natural tones, earthy texture and sculpted rustic edges that lends itself to any setting creating the perfect landscape for your home.

## RUNDLE SLATE- GREY

Rundle Slate in grey is designed to be virtually indistinguishable from real slate and yet it has an even more refined appearance.

Classic, timeless, and multifaceted are the trademarks that this color imbues upon your home, enticing everyone with its presence.