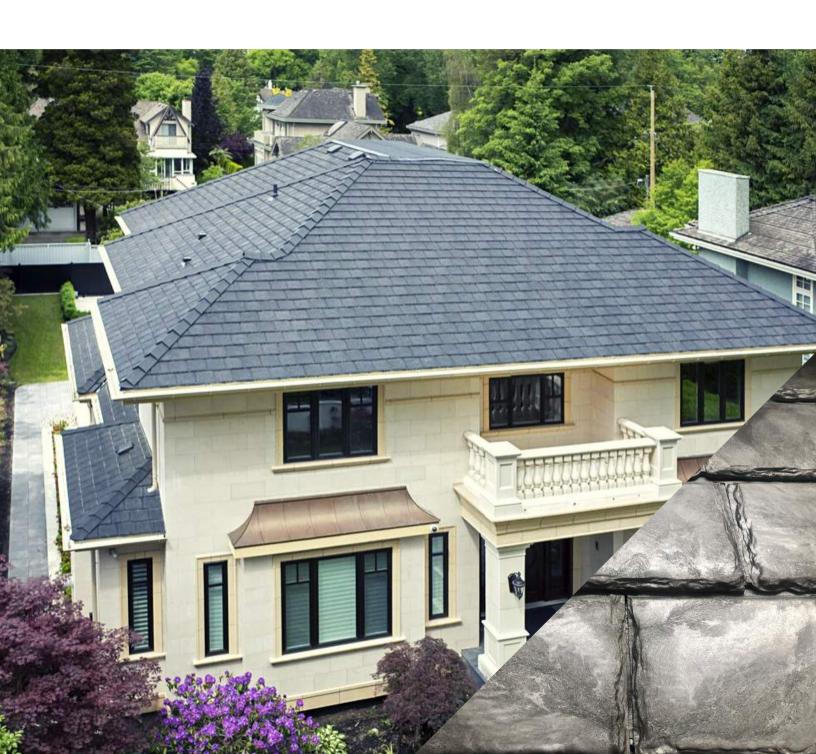

# LUXURIOUS CURB APPEAL THAT WILL LAST A LIFETIME

With Euroshield®, each profile achieves an unprecedented level of durability. Masterfully engineered to withstand the harshest of environments giving you a sense of satisfaction in ownership of probably the most durable shingles ever created.

It comes in a convenient panel form magnificently displayed with a 10" exposure to-the-weather & 3/4" edge profile. Also featuring an interlocking panel system which allows for efficient installations, saving time and money as well as giving it superior wind performance. Offered in three expertly mixed color blends, Black, Brown, Grey and covered by a and covered by an industry-leading, Non pro- rated lifetime warranty, giving you worry free superior, lifetime performance at affordable pricing.

## RUNDLE SLATE- GREY

Rundle Slate in grey is designed to be virtually indistinguishable from real slate and yet it has an even more refined appearance.

Classic, timeless, and multifaceted are the trademarks that this color imbues upon your home, enticing everyone with its presence.