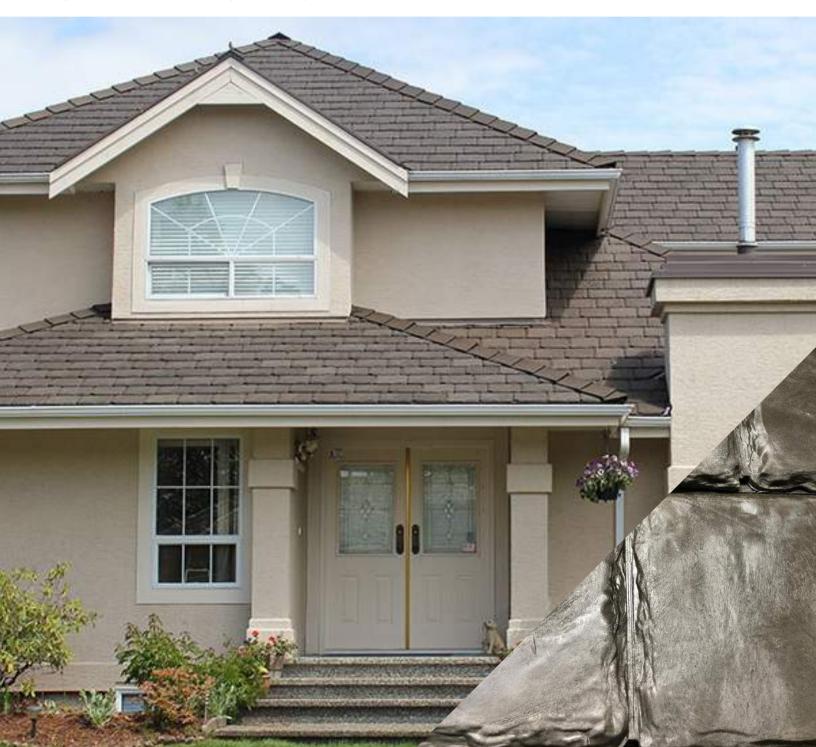

# RUNDLE SLATE- BROWN

Rundle Slate in brown generously displays its depth and dimension on your roof as sunlight crawls across it from every angle.

Offering a rich combination of natural tones, earthy texture and sculpted rustic edges that lends itself to any setting creating the perfect landscape for your home.