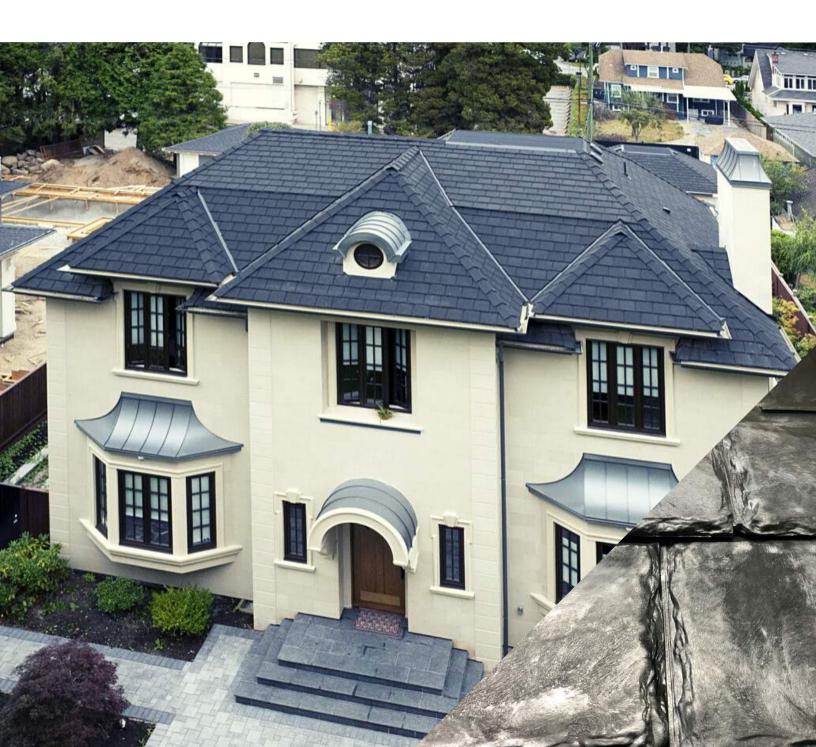

## RUNDLE SLATE- BLACK

Rundle Slate in black offers a strikingly sleek contemporary look. Sophistication with the luxurious depth of the thick slate edges creates a dazzling effect on your roof.

Both inviting and eye catching, your home is sure to garner attention with a contemporary edginess.

## RUNDLE SLATE- GREY

Rundle Slate in grey is designed to be virtually indistinguishable from real slate and yet it has an even more refined appearance.

Classic, timeless, and multifaceted are the trademarks that this color imbues upon your home, enticing everyone with its presence.